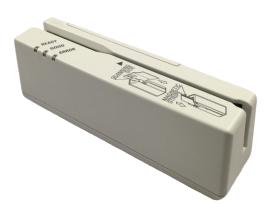

### → All for dreams Swipe Passport OCR Reader

### **Features & Specifications**

- ♦ Ability to read passport OCR data
- ♦ Ability to read magstripe data for payment processing
- ◆ Compatible with ID3 passport booklet and ID1 card document defined by ISO7501 (ICAO Doc. 9303) standards
- ♦ Conformity Standards & Directives:
  - ♦ RoHS Compliant
  - ♦ CE mark (2004/108/EC)
  - ♦ FCC 47CFR Part 15
  - ♦ UL 60950-1
- ♦ Scan Width:
  - 24mm
- ♦ Scanning Resolution: 600dpi
- ♦ Power Supply: **USB** Bus Powered
- ♦ Signal Interface: **USB 2.0 High Speed**
- ♦ Unit Life: Over 1,000,000 transactions
- ♦ Dimensions: 52mm(W) x 200mm(D) x 65mm(H)

ISI111-0130

ISI111-0230

Distributed By:

**Omni Data Services Group LLC** 11010 Neeshaw Dr. Bldg. B

Houston, TX 77065 Tel: 281-469-4365

sales@omnidatasys.net

ISO9001 & ISO14001 Certified

NIDEC SANKYO CORPORATION www.nidec-sankyo.co.jp