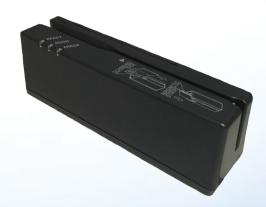

### → All for dreams Swipe Passport OCR Reader

### **Features & Specifications**

- ♦ Ability to read passport OCR data
- ♦ Ability to read magstripe data for payment processing
- ◆ Compatible with ID3 passport booklet and ID1 card document defined by ISO7501 (ICAO Doc. 9303) standards
- ♦ Conformity Standards & Directives:
  - ♦ RoHS Compliant
  - ♦ CE mark (2004/108/EC)
  - ♦ FCC 47CFR Part 15
  - ♦ UL 60950-1
- ♦ Scan Width:
  - 24mm
- ♦ Scanning Resolution: 600dpi
- ♦ Power Supply: **USB** Bus Powered
- ♦ Signal Interface: **USB 2.0 High Speed**
- ♦ Unit Life: Over 1,000,000 transactions
- ♦ Dimensions: 52mm(W) x 200mm(D) x 65mm(H)

ISI111-0130

ISI111-0230

Distributed By:

**Omni Data Services Group LLC** 11010 Neeshaw Dr. Bldg. B

Houston, TX 77065 Tel: 281-469-4365

sales@omnidatasys.net

ISO9001 & ISO14001 Certified

NIDEC SANKYO CORPORATION www.nidec-sankyo.co.jp